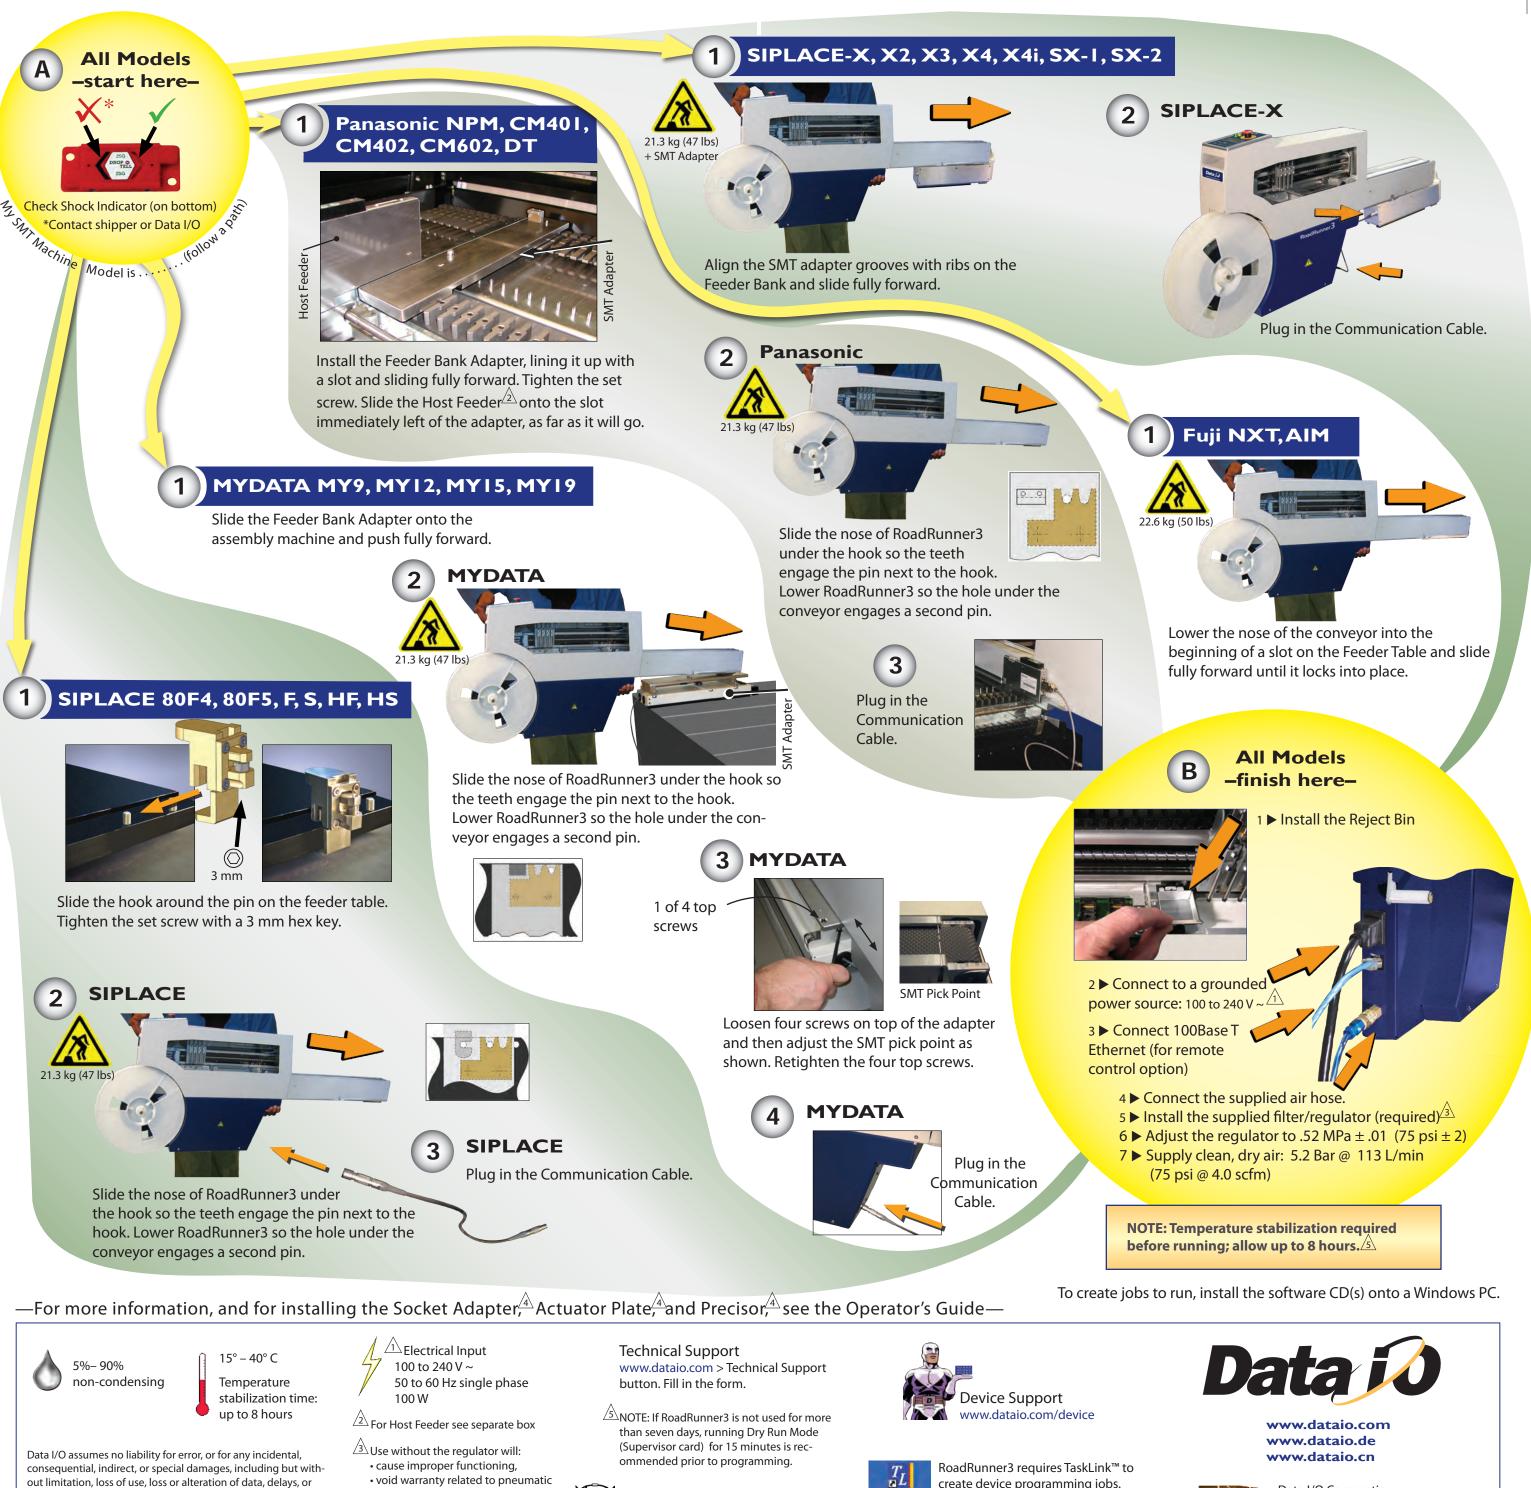

• void warranty related to pneumatic components

 $\frac{4}{10}$  Not shown here. Shipped separately.

Dispose in a separately managed collection for electronic equipment (per Directive 2002/96/EC) or return to Data I/O (no charge). create device programming jobs. For remote functions, the Factory Integration Software is required.