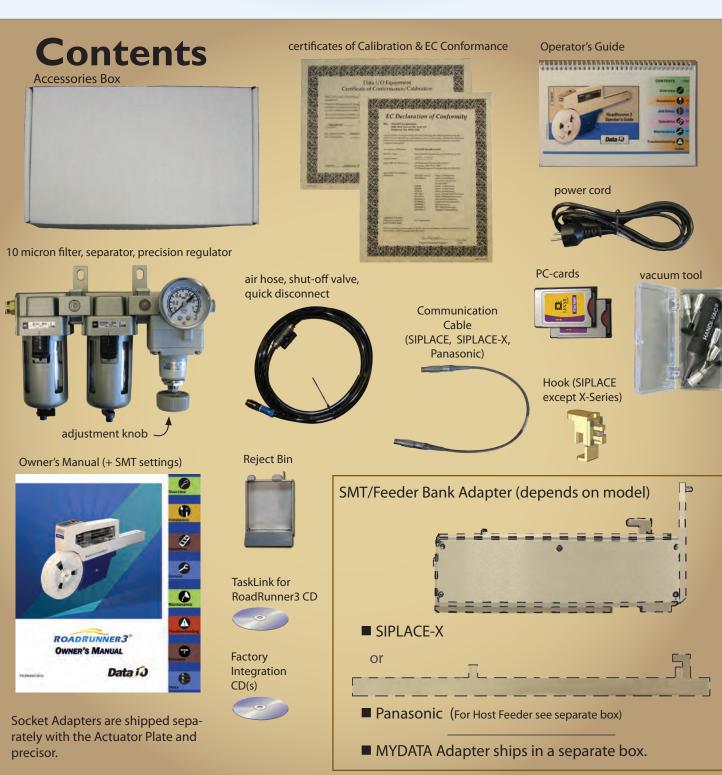

• void warranty related to pneumatic components

 $\frac{4}{10}$  Not shown here. Shipped separately.

Dispose in a separately managed collection for electronic equipment (per Directive 2002/96/EC) or return to Data I/O (no charge). create device programming jobs. For remote functions, the Factory Integration Software is required.